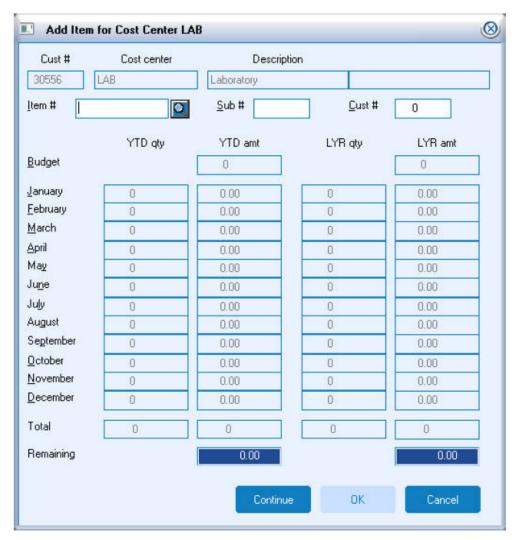

# Create or Add Forms to a Cost Center

### To enter selected form(s) to a cost center

Edit the cost center.

### Item # Sub# Cust#

Enter the Item number you wish to add to this cost center.

### Budget

Enter the budget for this form for the cost center.

### YTD Qty

If you wish, you may input the quantities used, by month, up to this time. From then on, these will be updated by the computer whenever you affect cost centers.

### YTD Amt

If you wish, you may input the YTD amount, by month, that has been used up to this time. From then on, these will be updated by the computer whenever you affect cost centers.

### LYR Qty

If you wish, you may input the quantities used, by month, for last year. From then on, these will be updated by the computer when you close the calendar year.

### LYR Amt

If you wish, you may input the amount, by month, that was used last year. From then on, these will be updated by the computer whenever you affect cost centers.