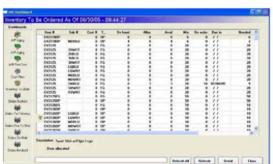

A/P Aging Summary

A/R Aging Summary

A/R Past Due Invoices (totals by customer)

Cash Flow Projection

Inventory To Be Ordered

Orders Booked Today

Orders Due for Follow up

Orders Due To Ship