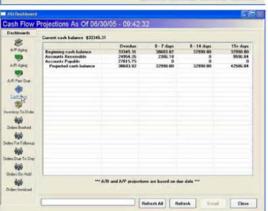

#### **ASI Dashboard**

This option allows you to get an up-to the minute information at your fingertips of common management and customer service related information within your data. A report may be printed detailing the information for each dashboard option. Dashboards that are available include:

A/P Aging Summary

A/R Aging Summary

A/R Past Due Invoices (totals by customer)

Cash Flow Projection

Inventory To Be Ordered

Orders Booked Today

Orders Due for Follow up

Orders Due To Ship

Orders on Credit Hold

Orders Invoiced Today

An operator's options will need to be setup to make a dashboard available for viewing. This may be done through the Operator's Options menu. A dashboard may also be added to an operator's shortcuts.