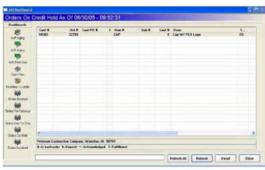

Orders on Credit Hold

Orders Invoiced Today

An operator's options will need to be setup to make a dashboard available for viewing. This may be done through the Operator's Options menu. A dashboard may also be added to an operator's shortcuts.