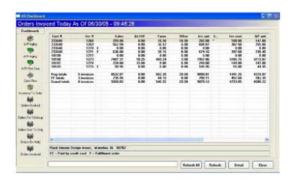

Orders on Credit Hold

Orders Invoiced Today

An operator's options will need to be setup to make a dashboard available for viewing. This may be done through the Operator's Options menu. A dashboard may also be added to an operator's shortcuts.