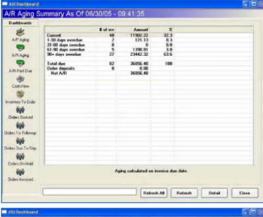

#### **ASI Dashboard**

This option allows you to get an up-to the minute information at your fingertips of common management and customer service related information within your data. A report may be printed detailing the information for each dashboard option. Dashboards that are available include:

A/P Aging Summary

A/R Aging Summary

A/R Past Due Invoices (totals by customer)

Cash Flow Projection

Inventory To Be Ordered

Orders Booked Today

Orders Due for Follow up

Orders Due To Ship

Orders on Credit Hold

Orders Invoiced Today

An operator's options will need to be setup to make a dashboard available for viewing. This may be done through the Operator's Options menu. A dashboard may also be added to an operator's shortcuts.