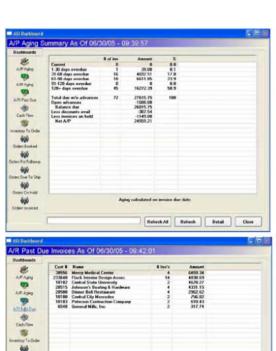

#### **ASI Dashboard**

This option allows you to get an up-to the minute information at your fingertips of common management and customer service related information within your data. A report may be printed detailing the information for each dashboard option. Dashboards that are available include:

A/P Aging Summary

A/R Aging Summary

A/R Past Due Invoices (totals by customer)

Cash Flow Projection

Inventory To Be Ordered

Orders Booked Today

Orders Due for Follow up

Orders Due To Ship

Orders on Credit Hold

Orders Invoiced Today

An operator's options will need to be setup to make a dashboard available for viewing. This may be done through the Operator's Options menu. A dashboard may also be added to an operator's shortcuts.