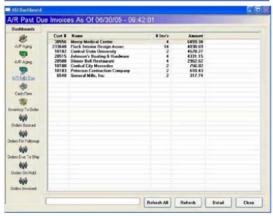

#### **ASI Dashboard**

This option allows you to get an up-to the minute information at your fingertips of common management and customer service related information within your data. A report may be printed detailing the information for each dashboard option. Dashboards that are available include:

A/P Aging Summary

A/R Aging Summary

A/R Past Due Invoices (totals by customer)

Cash Flow Projection

Inventory To Be Ordered

Orders Booked Today

Orders Due for Follow up

Orders Due To Ship

Orders on Credit Hold

Orders Invoiced Today

An operator's options will need to be setup to make a dashboard available for viewing. This may be done through the Operator's Options menu. A dashboard may also be added to an operator's shortcuts.