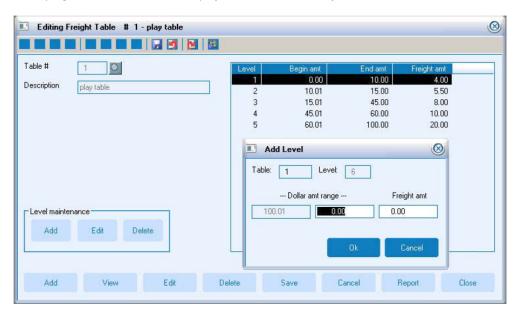

## **Freight Table Maintenance**

**Graphics Menu: Customer-Templates-Freight Table** 

Treeview Menu: Masters/Codes - Maintenance - Freight Table

This feature is available only for Fulfillment order entry. You can create up to 99 tables for automatically assigning freight charges based on the subtotal of the order. The table number can be added to the program master to further simplify Fulfillment order entry.