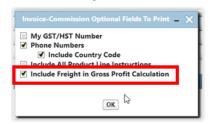

## Invoice Commission Form Changes- Option to exclude freight in the gross margin amount and gross margin percent

A question is available within Company Setup - Document Defaults - Send Method - Invoice-Commission, Optional Fields to "Include Freight in Gross Profit Calculation". This will default as checked, to follow current functionality.