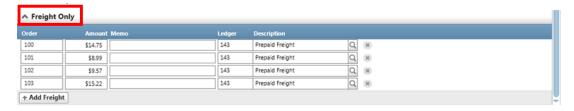

## **How Do You Apply a Freight Distribution?**

**Bill Apply -** In Bill Apply there is a "Freight Only" expander to help speed up order entry of large freight bills (UPS/FedEx).

This expander only requires the user to type in the order number and amount to assign to the order. Selecting (enter) when on the previous record automatically adds a new record and moves the cursor down to the next "Order" textbox. This will post the cost to the order the same way adding a ledger line to the order would post.