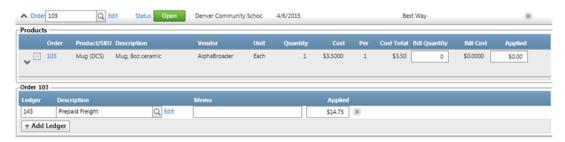

## **How Do You Apply a Freight Distribution?**

**Bill Apply -** In Bill Apply there is a "Freight Only" expander to help speed up order entry of large freight bills (UPS/FedEx).

This expander only requires the user to type in the order number and amount to assign to the order. Selecting (enter) when on the previous record automatically adds a new record and moves the cursor down to the next "Order" textbox. This will post the cost to the order the same way adding a ledger line to the order would post.