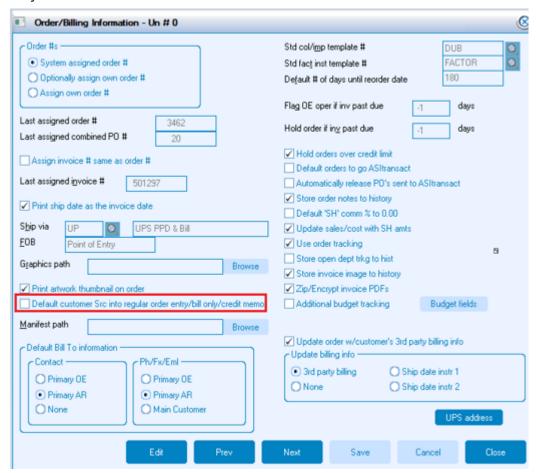

## **How Do You Populate a SRC into an Order?**

A checkbox has been added to Company Information under Order Billing to Default Customer Master SRC (source) into regular order entry/bill only/credit memo.

If the new question is checked, the customer master source (SRC) will default in when adding a new regular order, repeat order, bill only, or credit memo. If the question remains unchecked, the options will work as they did before, and no source will be populated.