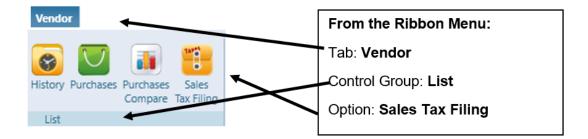

## ASICOMP.COM

Portal > Knowledgebase > ASI SmartBooks Knowledgebase > Vendors > How Do You Print Sales Tax List - Filing Accrual?

How Do You Print Sales Tax List - Filing Accrual? Tammy Mason - 2022-07-19 - in Vendors