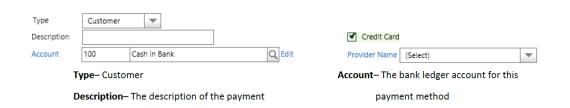

## **How Do You set up a Payment Method?**

At least one Payment Method resource must be set up and designated with the Authorize.net service provider. All credit card types can be processed under the same payment method or multiple payment methods can be setup for each credit card that will be processed through the Authorize.net service provider.

## How do I set up my customer?

A default "Pay With" can be setup on the customer resource with the customer's payment method.

This is not required, but if indicated on the customer resource, this payment method will default into all orders entered for the customer.